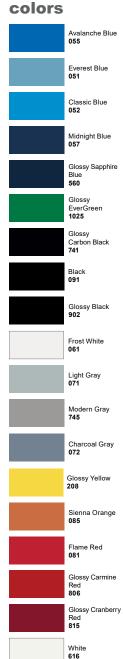

# rousseau

Think Innovation, Durability, Quality

## Service Advisor Desk



- Create a dedicated space for greeting customers
- Designed to make service advisors' tasks easier and more enjoyable
- 3 options for choice of top curved front of the riser shelf and top for a welcoming look
- 6 widths available: from 30" to 72"
- Multiple desks can be joined together, in a side-by-side or offset configuration
- Personalize your desk with your company's logo
- Effective cable management: spacious work surface includes a grommet to keep the space clear with no visible cables
- Designed, developed and manufactured by Rousseau in North America

## **Multiple configurations** available



Multiple - offset



RP-C252004SS





## Features and benefits





## Standard



Colors may vary slightly from those shown.

Duotone available.



#### Rousseau Métal inc.

105, avenue de Gaspé Ouest Saint-Jean-Port-Joli (Québec) GOR 3G0 CANADA

**Telephone:** 418.598.3381 **Fax:** 418.598.6776

Email: info@rousseaumetal.com

www.rousseau-automotive.com



You Tube



### **Distributors**

1.800.463.4271 / www.e-rousseau.com

#### End users

1.866.463.4270 / www.rousseau-automotive.com