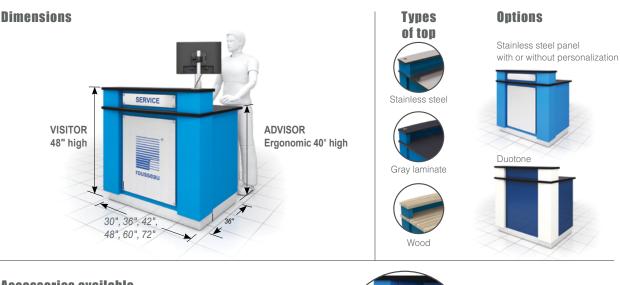

## Service Advisor Desk

- Create a dedicated space for greeting customers
- Designed to make service advisors' tasks easier and more enjoyable
- 3 options for choice of top curved front of the riser shelf and top for a welcoming look
- 6 widths available: from 30" to 72"
- Multiple desks can be joined together, in a side-by-side or offset configuration
- Personalize your desk with your company's logo
- Effective cable management: spacious work surface includes a grommet to keep the space clear with no visible cables
- Designed, developed and manufactured by Rousseau in North America

## Features and benefits