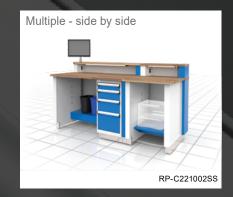

## Service Advisor Desk

- Create a dedicated space for greeting customers
- Designed to make service advisors' tasks easier and more enjoyable
- 3 options for choice of top curved front of the riser shelf and top for a welcoming look
- 6 widths available: from 30" to 72"
- Multiple desks can be joined together, in a side-by-side or offset configuration
- Personalize your desk with your company's logo
- Effective cable management: spacious work surface includes a grommet to keep the space clear with no visible cables
- Designed, developed and manufactured by Rousseau in North America