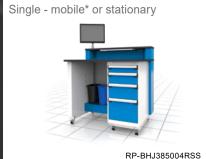

## Service Advisor Desk

- Create a dedicated space for greeting customers
- Designed to make service advisors' tasks easier and more enjoyable
- 3 options for choice of top curved front of the riser shelf and top for a welcoming look
- 6 widths available: from 30" to 72"
- Multiple desks can be joined together, in a side-by-side or offset configuration
- Personalize your desk with your company's logo
- Effective cable management: spacious work surface includes a grommet to keep the space clear with no visible cables
- Designed, developed and manufactured by Rousseau in North America