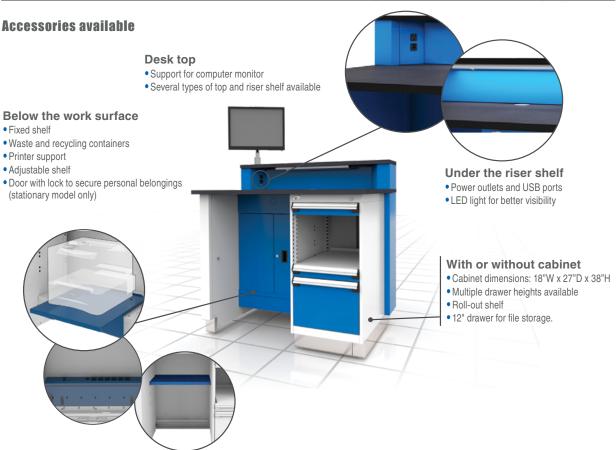

## Service Advisor Desk

- Create a dedicated space for greeting customers
- Designed to make service advisors' tasks easier and more enjoyable
- 3 options for choice of top curved front of the riser shelf and top for a welcoming look
- 6 widths available: from 30" to 72"
- Multiple desks can be joined together, in a side-by-side or offset configuration
- Personalize your desk with your company's logo
- Effective cable management: spacious work surface includes a grommet to keep the space clear with no visible cables
- Designed, developed and manufactured by Rousseau in North America

## Features and benefits