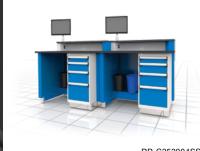

# rousseau

Think Innovation, Durability, Quality

## Service Advisor Desk



- Create a dedicated space for greeting customers
- Designed to make service advisors' tasks easier and more enjoyable
- 3 options for choice of top curved front of the riser shelf and top for a welcoming look
- 6 widths available: from 30" to 72"
- Multiple desks can be joined together, in a side-by-side or offset configuration
- Personalize your desk with your company's logo
- Effective cable management: spacious work surface includes a grommet to keep the space clear with no visible cables
- Designed, developed and manufactured by Rousseau in North America

## **Multiple configurations** available



Multiple - offset



RP-C252004SS





## Features and benefits





## Standard



Colors may vary slightly from those shown.

Duotone available.



#### Rousseau Métal inc.

105, avenue de Gaspé Ouest Saint-Jean-Port-Joli (Québec) GOR 3G0 CANADA

**Telephone:** 418.598.3381 **Fax:** 418.598.6776

Email: info@rousseaumetal.com

www.rousseau-automotive.com



You Tube



### **Distributors**

1.800.463.4271 / www.e-rousseau.com

#### End users

1.866.463.4270 / www.rousseau-automotive.com