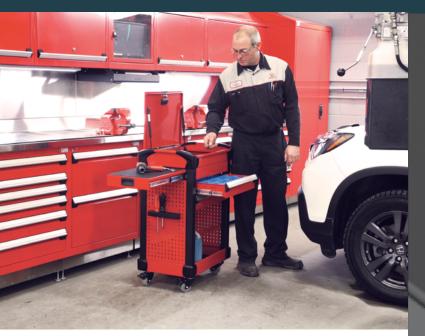

## MULTITEK Cart

In a storage cabinet

- Small, light and highly maneuverable
- Keeps essential items close to hand when working on vehicles
- Ideal for transporting tools, original and replacement parts
- The roll-out shelf provides an extra work surface
- Designed and manufactured by Rousseau in North America