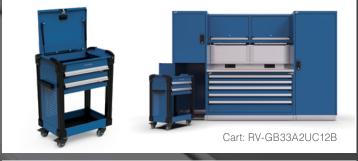

## MULTITEK Cart

In a storage cabinet

- Small, light and highly maneuverable
- Keeps essential items close to hand when working on vehicles
- Ideal for transporting tools, original and replacement parts
- The roll-out shelf provides an extra work surface
- Designed and manufactured by Rousseau in North America