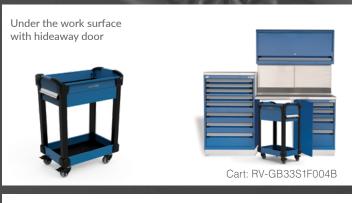

## MULTITEK Cart

In a storage cabinet

- Small, light and highly maneuverable
- Keeps essential items close to hand when working on vehicles
- Ideal for transporting tools, original and replacement parts
- The roll-out shelf provides an extra work surface
- Designed and manufactured by Rousseau in North America