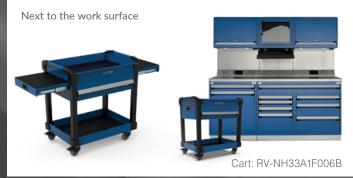

## MULTITEK Cart

In a storage cabinet

- Small, light and highly maneuverable
- Keeps essential items close to hand when working on vehicles
- Ideal for transporting tools, original and replacement parts
- The roll-out shelf provides an extra work surface
- Designed and manufactured by Rousseau in North America