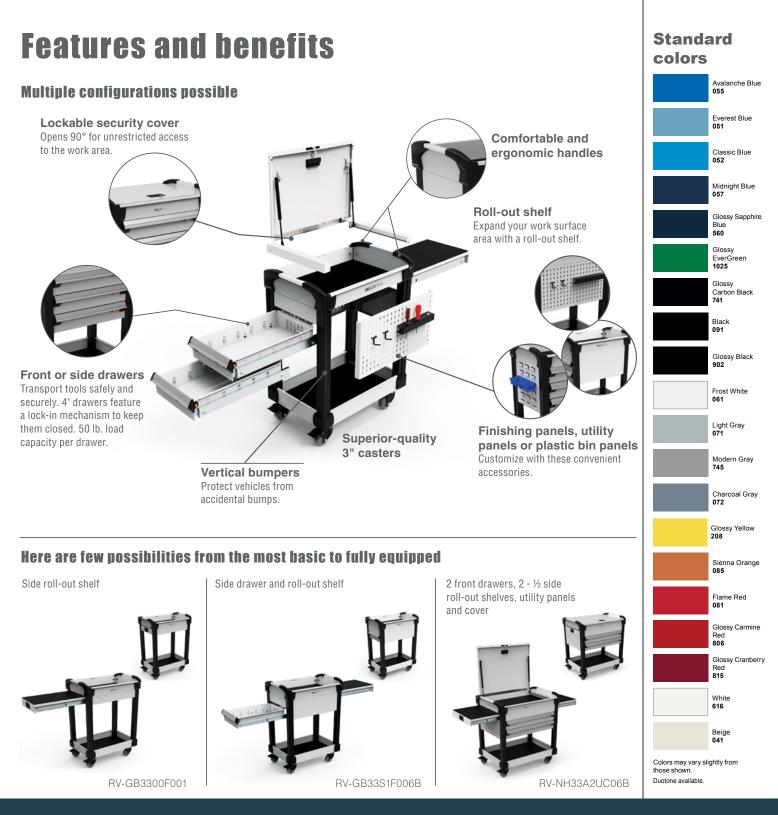

## MULTITEK Cart

In a storage cabinet

- Small, light and highly maneuverable
- Keeps essential items close to hand when working on vehicles
- Ideal for transporting tools, original and replacement parts
- The roll-out shelf provides an extra work surface
- Designed and manufactured by Rousseau in North America