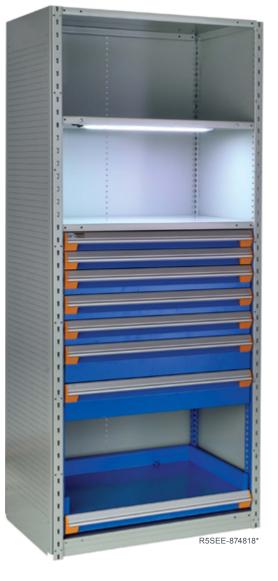

Shelving with Modular Drawers

Panels for can holders, plastic bins and various hooks for different uses.

into the other

**Possible add-ons** 

- Flipper Door
- Steel/polycarbonate door
- Drawer Accessories
- Shelf

- Roll-Out Shelf
- Spool Support
- LED Light
- Clothes Hanging Rail
- CNC Tool Storage
- And much more.