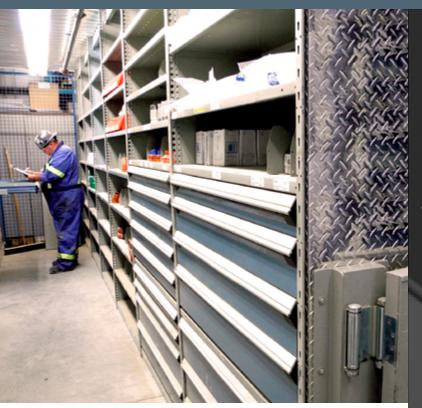

# rousseau

Think Innovation, Durability, Quality

# **Spider® Shelving System**



- Sturdy and easy to install
- Versatile system
- 18 standard colors
- Easily adjustable shelves
- Widest variety of accessories on the market
- Two shelving units can be stacked together
- Designed to expand in line with your needs
- To learn more about Rousseau Spider® shelving, watch the following videos on YouTube:
  - Spider® closed shelving assembly
  - Spider® open shelving assembly
  - How to install R drawers in Rousseau's Spider® shelving





Shelving with Modular Drawers



# **Features and benefits**



The unique and versatile design of Spider® shelving posts offers up to 7 fixing zones for the various accessories available. Perforations an inch apart for easy adjustment of shelves.



Vinyl decals help to easily identify the proper place for tools on perforated panels and