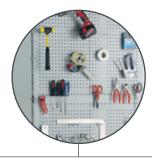

Vinyl decals help to easily identify the proper place for tools on perforated panels and hanging panels.