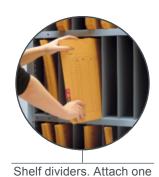

# **Features and benefits**

The unique and versatile design of Spider® shelving posts offers up to 7 fixing zones for the various accessories available. Perforations an inch apart for easy adjustment of shelves.