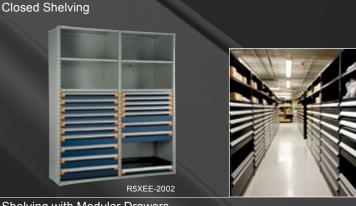

# rousseau

Think Innovation, Durability, Quality

# **Spider® Shelving System**



- Sturdy and easy to install
- Versatile system
- 18 standard colors
- Easily adjustable shelves
- Widest variety of accessories on the market
- Two shelving units can be stacked together
- Designed to expand in line with your needs
- To learn more about Rousseau Spider® shelving, watch the following videos on YouTube:
  - Spider® closed shelving assembly
  - Spider® open shelving assembly
  - How to install R drawers in Rousseau's Spider® shelving





Shelving with Modular Drawers



# **Features and benefits**



The unique and versatile design of Spider® shelving posts offers up to 7 fixing zones for the various accessories available. Perforations an inch apart for easy adjustment of shelves.



Vinyl decals help to easily identify the proper place for tools on perforated panels and hanging panels.



#### Heights:

39", 51", 75", 87", 99", 111" et 123"

Standard colors

Avalanche Blue 055

Everest Blue

Classic Blue 052

Midnight Blue

Glossy Sapphire

Boreal Green

Glossy EverGreen 1025

Glossy Black 902

Frost White 061

Light Gray

Charcoal Gray

Glossy Yellow 208

Sienna Orange

Flame Red 081

White 616

Beige

Colors may vary slightly from those shown.

Glossy Carmine

102

Black 091

**Depths:** 12", 15", 18" et 24" **Widths: