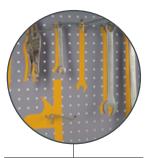

Vinyl decals help to easily identify the proper place for tools on perforated panels and hanging panels.

Panels for can holders, plastic bins and various hooks for different uses.

into the other

**Possible add-ons** 

- Flipper Door
- Steel/polycarbonate door
- Drawer Accessories
- Shelf

- Roll-Out Shelf
- Spool Support
- LED Light
- Clothes Hanging Rail
- CNC Tool Storage
- And much more.