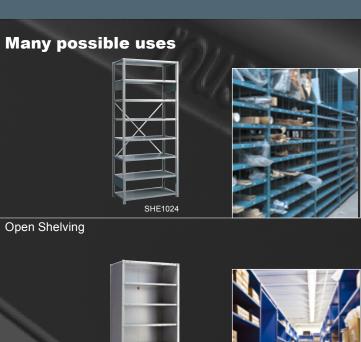

# **Spider® Shelving System**

- Sturdy and easy to install
- Versatile system
- 18 standard colors
- Easily adjustable shelves
- Widest variety of accessories on the market
- Two shelving units can be stacked together
- Designed to expand in line with your needs
- To learn more about Rousseau Spider® shelving, watch the following videos on YouTube:
  - Spider® closed shelving assembly
  - Spider® open shelving assembly
  - How to install R drawers in Rousseau's Spider® shelving