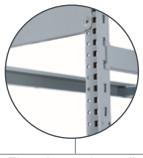

# **Features and benefits**

The unique and versatile design of Spider® shelving posts offers up to 7 fixing zones for the various accessories available. Perforations an inch apart for easy adjustment of shelves.